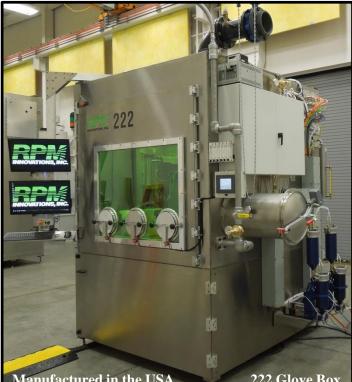

# 222 Glove Box

# **Atmosphere** Control

- · Argon atmosphere glove box
- · Custom Gas Purification System
- · Oxygen level controlled to less than 5 ppm
- · Antechamber (375 mm D x 600 mm L) for passing smaller parts

# System Construction & Parts Handling

- · Polished Stainless Steel construction
- · Hermetically sealed Class 1 Laser Enclosure
- · Large 1333 mm Tall x 1524 mm Wide front access door
- · Laser Safe viewing window
- · Easy to clean and maintain