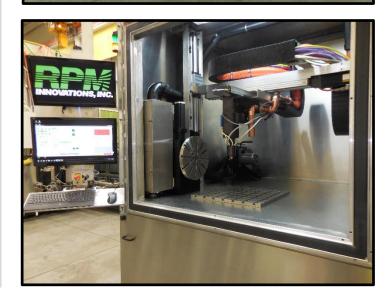

# Laser and Powder Delivery Systems

- · 2KW IPG Fiber Laser with Chiller
- · Two Dual-Hopper Servo Driven Powder Feeders for continuous operation
- · Industrially hardened Optics Box and Vision Camera
- · Safe and reliable handling of high power levels and back reflection
- · Industrially hardened Water Cooled 25 degree 4 nozzle
- Deposition Head
- · Industrially hardened Water Cooled Co-axial Deposition Head
- · Long life nozzles and optics for continuous operation

# Working Dimensions

- · Laser Head Travel: "X": 609 mm, "Y": 609 mm, "Z": 609 mm
- · Laser Build Envelope: 0.23 cubic meters